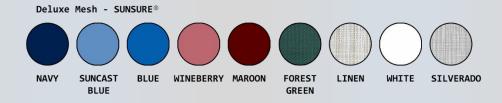

| Ordering Options                 |
|----------------------------------|
| ESC37 P                          |
| Specify backrest color selection |

## **Features:**

- 3" EZ Clean twin wheel casters, all locking
- Extended push bar for easier maneuvering
- Clip-on seat lifts and can be removed for cleaning
- Deluxe mesh backrest available in 9 Sunsure® colors
- Removeable pail with lid
- Snap-on footrest folds up for storage
- Safety belt for added security