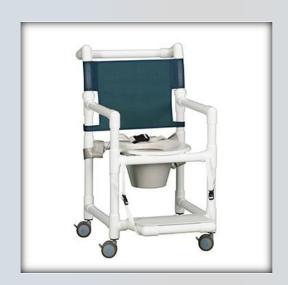

## Select Line Shower Chair Commode w/Snap-On Footrest & Safety Belt

| Technical         | Data    |
|-------------------|---------|
| Height:           | 38"     |
| Width:            | 21"     |
| Depth:            | 25"     |
| Weight:           | 28 lbs  |
| Seat Height:      | 20"     |
| Clearance:        | 17"     |
| Between the arms: | 17.25"  |
| Weight Capacity:  | 300 lbs |
| Ship Weight:      | 33 lbs  |
| Shipping Method:  | Parcel  |

## **Features:**

- 3" EZ Clean twin wheel casters, all locking
- Extended push bar for easier maneuvering
- Clip-on seat lifts and can be removed for cleaning
- Deluxe mesh backrest available in 9 Sunsure® colors
- Removeable pail with lid
- Snap-on footrest folds up for storage
- Safety belt for added security